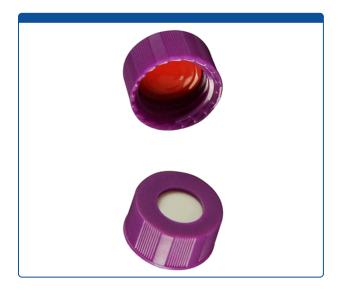

## 9502S-E-10C-P-M

**Caps, Screw Top,** with Soft-Guard, White Silicone Rubber / Red PTFE Septa, bonded in "knurled", polypropylene, Purple Caps. For use with 9-425mm thread, 12x32mm autosampler vials. Soft-Guard Brand. 1000/CS