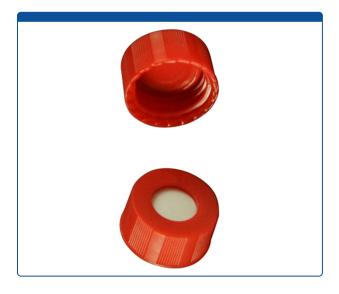

## Catalog Number

9502S-E-10C-R

**Caps, Screw Top,** with Soft-Guard, White Silicone Rubber / Red PTFE Septa, bonded in "knurled", polypropylene, Red Caps. For use with 9-425mm thread, 12x32mm autosampler vials. Soft-Guard Brand. 100/PK

## **Additional Info**

Soft-Guard<sup>™</sup> Septa are easier to penetrate by autosampler needles, and re-seals better than other Caps on the market. This provides longer instrument up-time, fewer missed injections and more consistent data. Use for HPLC, GC, LCMS or GCMS. Click <u>HERE</u> for more information about Soft-Guard<sup>™</sup> Septa Technology.