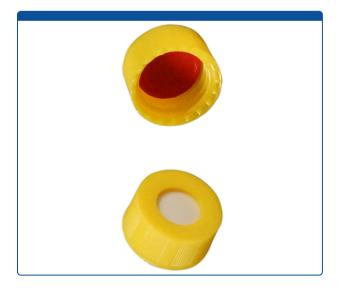

## Catalog Number

9502S-E-10C-Y

**Caps, Screw Top,** with Soft-Guard, White Silicone Rubber / Red PTFE Septa, bonded in "knurled", polypropylene, Yellow Caps. For use with 9-425mm thread, 12x32mm autosampler vials. Soft-Guard Brand. 100/PK