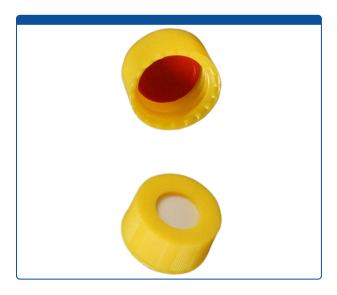

## 9502S-E-10C-Y-M

**Caps, Screw Top,** with Soft-Guard, White Silicone Rubber / Red PTFE Septa, bonded in "knurled", polypropylene, Yellow Caps. For use with 9-425mm thread, 12x32mm autosampler vials. Soft-Guard Brand. 1000/CS

## **Additional Info**

Soft-Guard<sup>™</sup> Septa are easier to penetrate by autosampler needles, and re-seals better than other Caps on the market. This provides longer instrument up-time, fewer missed injections and more consistent data. Use for HPLC, GC, LCMS or GCMS. Click HERE for more information about Soft-Guard<sup>™</sup> Septa Technology.