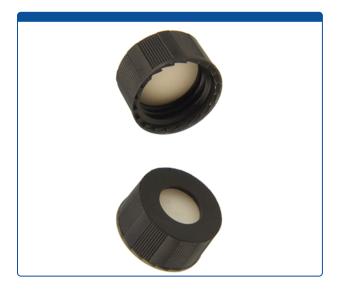

## 9502S-E-15K-M

**Caps, Screw Top,** with White Silicone Rubber / Natural PTFE Septa, fitted in "knurled", polypropylene, Black Caps. For use with 9-425mm thread, 12x32mm autosampler vials. BASIK Brand. 1000/CS.

## **Additional Info**

This is our most economical, lowest cost Screw Cap for Autosampler Vials.

Natural PTFE is as equally inert and durable as Red PTFE, but no dyes have been added. Click <u>HERE</u> for smaller pack quantities.