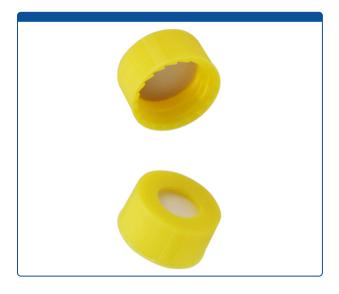

## Catalog Number

9502S-E-15Y-M

Caps, Screw Top, with White Silicone Rubber / Natural PTFE Septa, fitted in "knurled", polypropylene, Yellow Caps. For use with 9-425mm thread, 12x32mm autosampler vials. BASIK Brand. 1000/CS.

## Additional Info

This is our most economical, lowest cost Screw Cap for Autosampler Vials.

Natural PTFE is as equally inert and durable as Red PTFE, but no dyes have been added. Click **HERE** for smaller pack quantities.