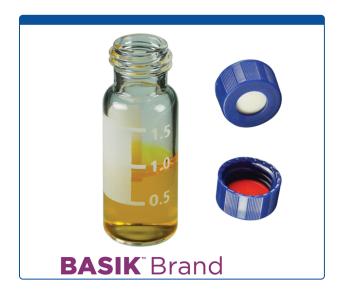

## 9502S-E-1WCP

Vial & Cap Kit Includes 100 EA 2ml, Screw Top, Clear Autosampler Vials with Write-On Patch and fill lines and 100 EA matching Screw Caps with White Silicone Rubber / Red PTFE Soft-Guard Septa, bonded in the Blue

Click on links below for more Specifications for the 9mm Vials and Caps:

Supplied with Vials Cat. No <u>9502S-E-WCV</u> and Caps: Cat No. <u>9502S-E-10C-B</u>