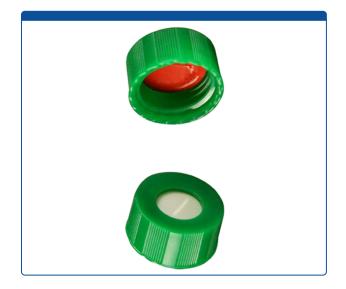

## 9502S-E-30C-G

**Caps, Screw Top,** with Soft-Guard, White Silicone Rubber / Red PTFE Pre-Slit Septa, bonded in "knurled", polypropylene, Green Caps. For use with 9-425mm thread, 12x32mm autosampler vials. Soft-Guard Brand.