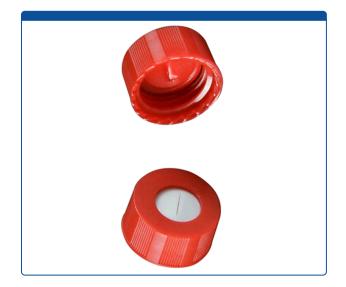

## 9502S-E-30C-R

**Caps, Screw Top,** with Soft-Guard, White Silicone Rubber / Red PTFE Pre-Slit Septa, bonded in "knurled", polypropylene, Red Caps. For use with 9-425mm thread, 12x32mm autosampler vials. Soft-Guard Brand.

## Additional Info

This is our most popular Pre-Slit Screw Cap for autosampler vials. Pre-slit for easy penetration by autosampler needles. Recommended for Waters® Alliance & Acquity instruments.

Soft-Guard<sup>™</sup> Septa are easier to penetrate by autosampler needles, and re-seals better than other Caps on the market. This provides longer instrument up-time, fewer missed injections and more consistent data. Use for HPLC, GC, LCMS or GCMS. Click <u>HERE</u> for more information about Soft-Guard<sup>™</sup> Septa Technology.