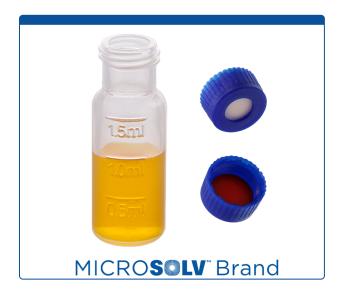

## 9502S-PP-1CP

**Vial & Cap Kit** Includes 100 EA 2ml, Screw Top, Clear Polypropylene Autosampler Vials with Fill lines and 100 EA matching Screw Caps with Silicone Rubber / PTFE Septa, bonded in the Blue Caps, MicroSolv