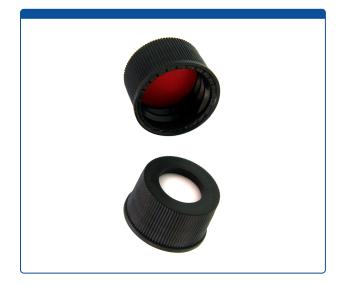

## 9504S-10C-BK

**Caps, Screw Top,** with Silicone Rubber / PTFE Septa, bonded in "knurled", polypropylene, Black Caps. For use with 13-425mm thread, 15x45mm autosampler vials. MicroSolv Brand. 100/PK.