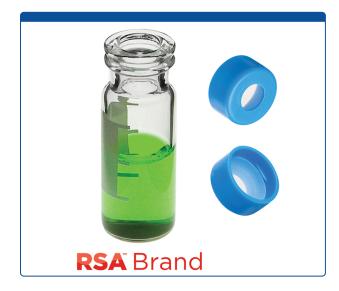

## 9509C-1WCP-RS

**Vial & Cap Kit** includes 100 EA 2ml, Snap Top, Clear RSA<sup>™</sup> Autosampler Vials with Write-On Patch and fill lines and 100 EA matching Snap Caps with Silicone Rubber / PTFE, ultra-pure Septa,