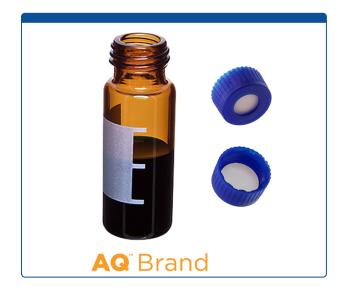

## 9509S-1WAP-AQ

**Vial & Cap Kit** Includes 100 EA 2ml, Screw Top, Amber Autosampler Vials with Write-On Patch and fill lines and 100 EA matching Screw Caps with Tan Silicone Rubber / White PTFE Septa bonded in the Blue Caps.

## Additional Info

Easy Purchase Packs are a convenient way to order and inventory autosampler vials with their matching caps. The kit packaging will open and re-close making it useful for keeping vial and cap types matched, organized and clean during use.

Click on links below for more Specifications for the 9mm Vials and Caps:

Supplied with Vials: Cat. No <u>9509S-WAV-AQ</u> and Caps: Cat No. <u>9502S-11-MB</u>

MicroSolv Technology Corporation 9158 Industrial Blvd. NE, Leland, NC 28451 tel. (732) 380-8900, fax (910) 769-9435 Email: customers@mtc-usa.com Website: www.mtc-usa.com