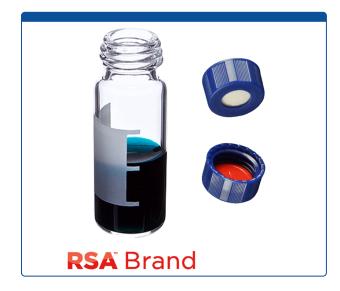

## 9509S-3EWCP-RS

Vial & Cap Kit Includes 100 EA 2ml, Screw Top, Clear RSA<sup>™</sup> Autosampler Vials with Write-On Patch and fill lines and 100 EA matching Screw Caps with White Silicone Rubber / Red PTFE Pre-Slit