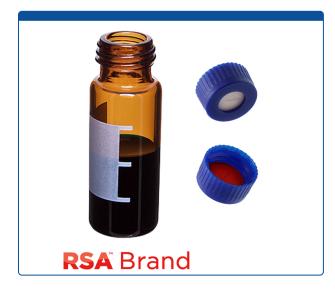

## 9509S-3XWAP-RS

**Vial & Cap Kit** Includes 100 EA 2ml, Screw Top, Amber RSA<sup>™</sup> Autosampler Vials with Write-On Patch and fill lines and 100 EA matching Screw Caps with Silicone Rubber / PTFE Pre-Slit Septa,

Click on links below for more Specifications for the 9mm Vials and Caps:

Supplied with Reduced Surface Activity Vials: Cat. No <u>9509S-WAV-RS</u> and Caps: Cat No. <u>9502S-30C-B</u>

MicroSolv Technology Corporation 9158 Industrial Blvd. NE, Leland, NC 28451 tel. (732) 380-8900, fax (910) 769-9435 Email: customers@mtc-usa.com Website: www.mtc-usa.com Price \$0.00