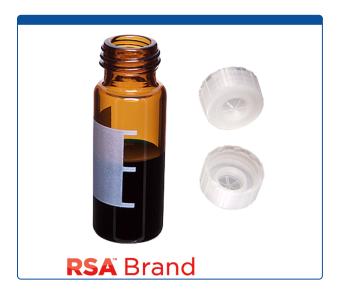

## 9509S-9WAP-RS

Vial & Cap Kit Includes 100 EA 2ml, Screw Top, Amber RSA™ Autosampler Vials with Write-On Patch and fill lines and 100 EA matching Single injection, Screw Caps with a thinned penetration point,

Click on links below for more Specifications for the 9mm Vials and Caps:

Supplied with Reduced Surface Activity Vials: Cat. No <u>9509S-WAV-RS</u> and LCMS/MS compatible Caps: Cat No. <u>9502S-09-PE</u>