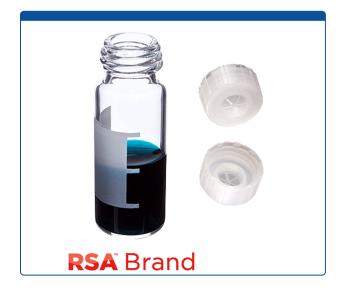

## 9509S-9WCP-RS

**Vial & Cap Kit** Includes 100 EA 2ml, Screw Top, Clear RSA<sup>™</sup> Autosampler Vials with Write-On Patch and fill lines and 100 EA matching Single injection, Screw Caps with a thinned penetration point,

Click on links below for more Specifications for the 9mm Vials and Caps:

Supplied with Reduced Surface Activity Vials: Cat. No <u>9509S-WCV-RS</u> and LCMS/MS compatible Caps: Cat No. <u>9502S-09-PE</u>