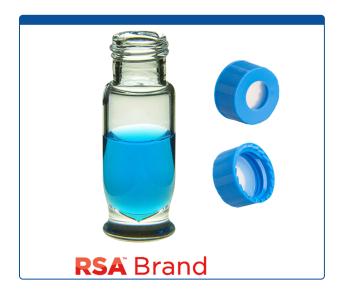

## 9512S-1CP-RS

Vial & Cap Kit Includes 100 EA 1.8ml, Maximum Recovery, Screw Top, Clear RSA<sup>™</sup> Autosampler Vials and 100 EA matching Screw Caps with Clear AQR Silicone Rubber / Clear PTFE, ultra-pure Septa, fitted in the

## Additional Info

Easy Purchase Packs are a convenient way to order and inventory autosampler vials with their matching caps. The kit packaging will open and re-close making it useful for keeping vial and cap types matched, organized and clean during use.

Click on links below for more Specifications for the 9mm Vials and Caps:

Supplied with Reduced Surface Activity Vials: Cat. No <u>9512S-0CV-RS</u> and LCMS/MS compatible Caps: Cat No.<u>9509S-10C-B</u>.