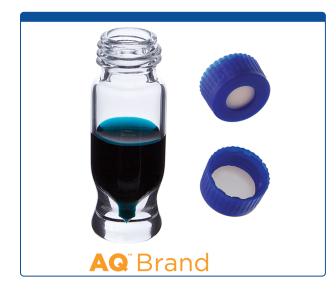

## 9512S-1CP-T

**Vial & Cap Kit** Includes 100 EA 1.2ml, MRQ, Screw Top, Clear Autosampler Vials and 100 EA matching Screw Caps with Tan Silicone Rubber / White PTFE Septa bonded in the Blue Caps. AQ Brand Easy