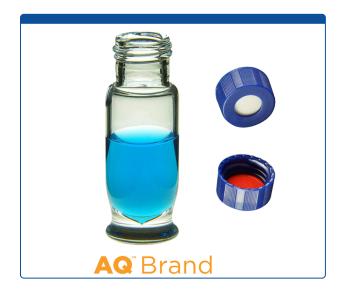

## 9512S-1ECP

**Vial & Cap Kit** Includes 100 EA 1.8ml, Maximum Recovery, Screw Top, Clear Autosampler Vials and 100 EA matching Screw Caps with White Silicone Rubber / Red PTFE Soft-Guard Septa, bonded in the Blue Caps.

Click on links below for more Specifications for the 9mm Vials and Caps:

Supplied with Vials Cat. No <u>9512S-0CV</u> and Caps: Cat No. <u>9502S-E-10C-B</u>

MicroSolv Technology Corporation 9158 Industrial Blvd. NE, Leland, NC 28451 tel. (732) 380-8900, fax (910) 769-9435 Email: customers@mtc-usa.com Website: www.mtc-usa.com