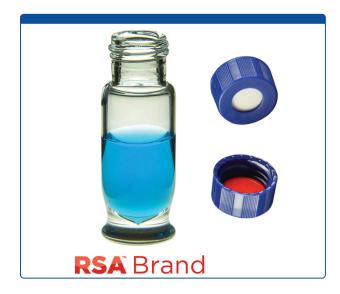

## 9512S-1ECP-RS

Vial & Cap Kit Includes 100 EA 1.8ml, Maximum Recovery, Screw Top, Clear RSA<sup>™</sup> Autosampler Vials and 100 EA matching Screw Caps with White Silicone Rubber / Red PTFE Soft-Guard Septa, bonded in the

## Additional Info

Easy Purchase Packs are a convenient way to order and inventory autosampler vials with their matching caps. The kit packaging will open and re-close making it useful for keeping vial and cap types matched, organized and clean during use.

Click on links below for more Specifications for the 9mm Vials and Caps:

Supplied with Reduced Surface Activity Vials: Cat. No <u>9512S-0CV-RS</u> and Caps: Cat No.<u>9502S-E-10C-B</u>

MicroSolv Technology Corporation 9158 Industrial Blvd. NE, Leland, NC 28451 tel. (732) 380-8900, fax (910) 769-9435 Email: customers@mtc-usa.com Website: www.mtc-usa.com