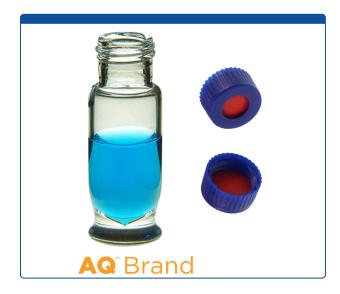

## 9512S-2CP

**Vial & Cap Kit** Includes 100 EA 1.8ml, Maximum Recovery, Screw Top, Clear Autosampler Vials and 100 EA matching Screw Caps with Red PTFE / White Silicone Rubber / Red PTFE Septa, bonded in the Blue

## Additional Info

Easy Purchase Packs are a convenient way to order and inventory autosampler vials with their matching caps. The kit packaging will open and re-close making it useful for keeping vial and cap types matched, organized and clean during use.