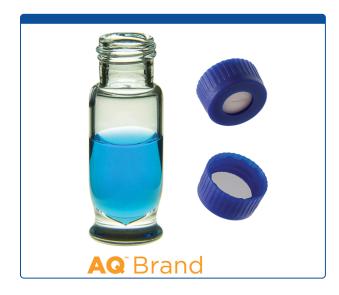

## 9512S-3DCP

**Vial & Cap Kit** Includes 100 EA 1.8ml, Maximum Recovery, Screw Top, Clear Deactivated Autosampler Vials and 100 EA matching Screw Caps with Tan Silicone Rubber / White PTFE, Pre-Slit Septa bonded in the

Click on links below for more Specifications for the 9mm Vials and Caps:

Supplied with Silanized / Deactivated Vials: Cat. No <u>9512S-0DCV</u> and Caps: Cat No. <u>9502S-31-</u> <u>MB</u>

MicroSolv Technology Corporation 9158 Industrial Blvd. NE, Leland, NC 28451 tel. (732) 380-8900, fax (910) 769-9435 Email: customers@mtc-usa.com Website: www.mtc-usa.com