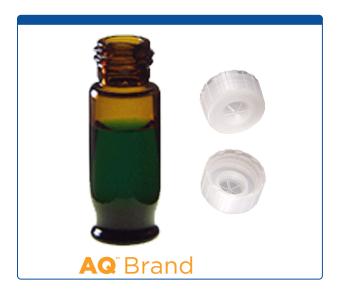

## Catalog Number

9512S-9AP

**Vial & Cap Kit** Includes 100 EA 1.8ml, Maximum Recovery, Screw Top, Amber Autosampler Vials and 100 EA matching Single injection, Screw Caps with a thinned penetration point, Natural color. AQ Brand Easy

## **Additional Info**

Easy Purchase Packs are a convenient way to order and inventory autosampler vials with their matching caps. The kit packaging will open and re-close making it useful for keeping vial and cap types matched, organized and clean during use.