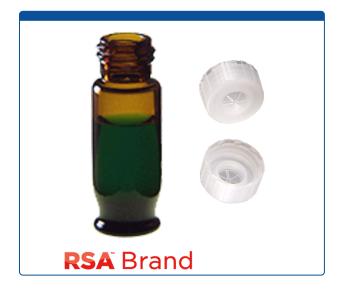

## 9512S-9AP-RS

**Vial & Cap Kit** Includes 100 EA 1.8ml, Maximum Recovery, Screw Top, Amber RSA<sup>™</sup> Autosampler Vials and 100 EA matching Single injection, Screw Caps with a thinned penetration point, Natural color. RSA Brand

Click on links below for more Specifications for the 9mm Vials and Caps:

Supplied with Reduced Surface Activity Vials: Cat. No <u>9512S-0AV-RS</u> and LCMS/MS compatible Caps: Cat No. <u>9502S-09-PE</u>