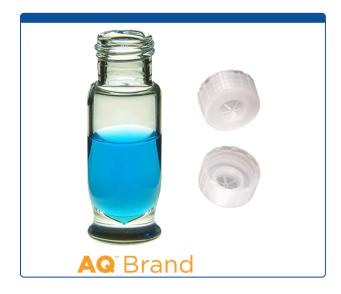

## 9512S-9CP

**Vial & Cap Kit** Includes 100 EA 1.8ml, Maximum Recovery, Screw Top, Clear Autosampler Vials and 100 EA matching Single injection, Screw Caps with a thinned penetration point, Natural color. AQ Brand Easy

## Additional Info

Easy Purchase Packs are a convenient way to order and inventory autosampler vials with their matching caps. The kit packaging will open and re-close making it useful for keeping vial and cap types matched, organized and clean during use.