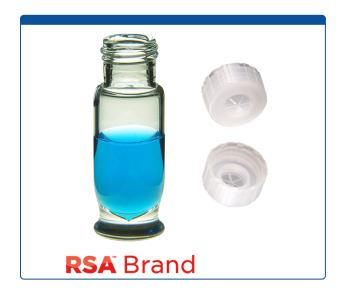

## 9512S-9CP-RS

Vial & Cap Kit Includes 100 EA 1.8ml, Maximum Recovery, Screw Top, Clear RSA™ Autosampler Vials and 100 EA matching Single injection, Screw Caps with a thinned penetration point, Natural color. RSA Brand

## **Additional Info**

Easy Purchase Packs are a convenient way to order and inventory autosampler vials with their matching caps. The kit packaging will open and re-close making it useful for keeping vial and cap types matched, organized and clean during use.