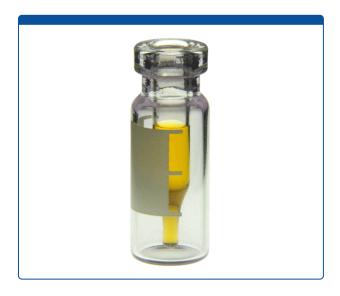

## **Catalog Number**

9532C-0-WCV

**Vials, Crimp Top,** Glass. Clear / Clear Insert, 300ul, with Write-On Patch and fill lines, Fused Insert Style. An 11mm Serum Finish with 12x32mm outer dimensions. For use as an autosampler vial. MicroSolv Brand.

## **Additional Info**

Vials and Inserts are made with first hydrolytic, Class A, Type-N51A Clear, Borosilicate Glass. The insert has a 300ul total fill volume and a 3ul residual volume for many autosamplers and autosampler needles. The Write-On Patch and fill lines are epoxy paint and will resist smearing when working with solvents.

Use with 11mm aluminum crimp caps. These lower cost Fused Insert vials have serum finish tops that provide the best seal for chromatography, when used properly with correct aluminum crimp caps.

**MicroSolv Technology Corporation** 