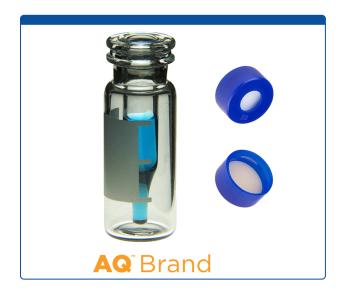

## 9532C-1CP

**Vial & Cap Kit** includes 100 EA 300ul, Fused Insert, Snap Top, Clear Autosampler Vials with Write on Patch and fill lines and 100 EA matching Snap Caps with White Silicone Rubber / Tan PTFE Septa fitted in the

Click on links below for more Specifications for the 11mm Vials and Caps:

Supplied with Vials: Cat. No <u>9532C-0CV</u> and Caps: Cat No. <u>9502C-11-MB</u>

MicroSolv Technology Corporation 9158 Industrial Blvd. NE, Leland, NC 28451 tel. (732) 380-8900, fax (910) 769-9435 Email: customers@mtc-usa.com Website: www.mtc-usa.com