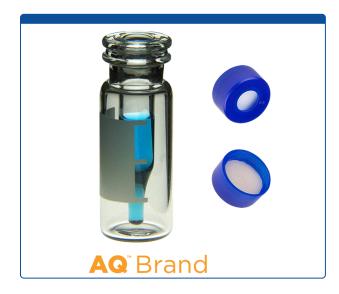

## 9532C-3CP

**Vial & Cap Kit** includes 100 EA 300ul, Fused Insert, Snap Top, Clear Autosampler Vials with Write on Patch and fill lines and 100 EA matching Snap Caps with White Silicone Rubber / Tan PTFE Pre-Slit Septa fitted in