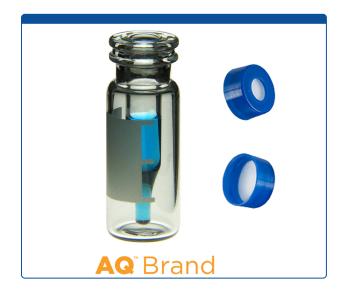

## 9532C-5DCP

**Vial & Cap Kit** includes 100 EA 300ul, Fused Insert, Snap Top, Clear Deactivated Autosampler Vials with Write on Patch and fill lines and 100 EA matching Snap Caps with ultra pure, PTFE, fitted in the Blue Caps.