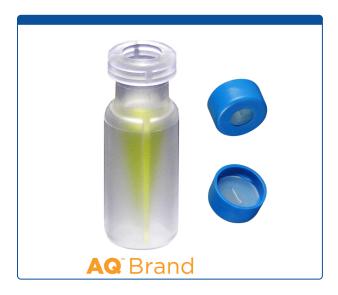

## 9532C-MS-30P

**Vial & Cap Kit** Includes 100 EA 300ul, snap top, clear polypropylene LCMS compatible autosampler vials and 100 EA matching snap caps with silicone rubber / PTFE pre-slit, ultra-pure septa, fitted in the light