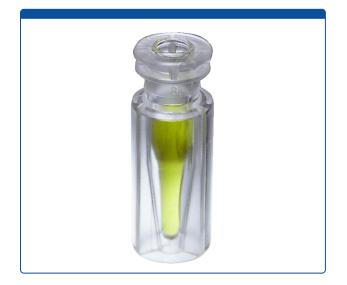

## 9532C-TS-C

**Vials, Snap Top,** Plastic. Clear / Clear Glass Insert, 200ul Fused Insert<sup>™</sup>. An 11mm snap-ring and 12x32mm outer dimensions. For use as an autosampler vial. MicroSolv Brand. 100/PK.

## Additional Info

These narrow mouth vials are made with TPX (polymethylpentene) Plastic and have a first hydrolytic, Type N51A, Clear, pharmaceutical grade, Borosilicate Glass Insert, with a conical bottom, embedded in the plastic. These vials have a 200ul total fill volume and will not leak from the bottom if the needle crashes the insert. The Insert will not move in the vial.