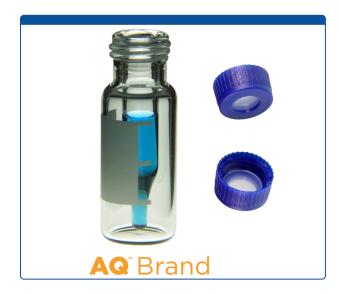

## 9532S-06-0CP

**Vial & Cap Kit** Includes 100 EA 300ul, Fused Insert, Screw Top, Clear Autosampler Vials with Write on Patch and fill lines and 100 EA matching Screw Caps with Clear Silicone Rubber / Clear Tefzel, ultra-pure Septa,