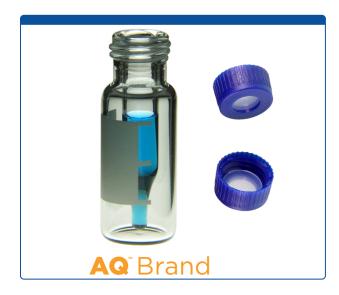

## 9532S-06-0DCP

**Vial & Cap Kit** Includes 100 EA 300ul, Fused Insert, Screw Top, Clear Deactivated Autosampler Vials with Write on Patch and fill lines and 100 EA matching Screw Caps with Clear Silicone Rubber / Clear Tefzel, ultra-