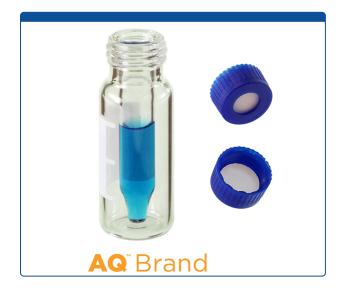

## 9532S-1CP-WT

**Vial & Cap Kit** Includes 100 EA 300ul, Fused Insert with a wide tip, Screw Top, Clear Autosampler Vials with Write on Patch and fill lines and 100 EA matching Screw Caps with Tan Silicone Rubber / White PTFE