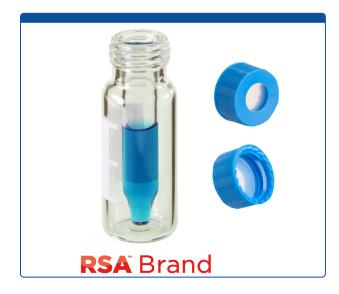

## 9532S-1CP-WT-RS

**Vial & Cap Kit** Includes 100 EA 300ul, Fused Insert with a wide tip, Screw Top, Clear RSA<sup>™</sup> Autosampler Vials with Write on Patch and fill lines and 100 EA matching Screw Caps with Clear AQR Silicone Rubber