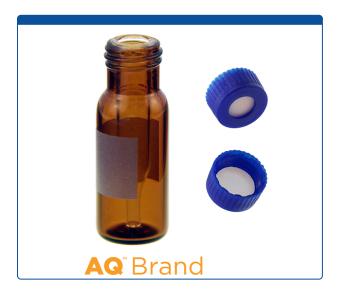

## Catalog Number

9532S-1DAP

**Vial & Cap Kit** Includes 100 EA 300ul, Fused Insert, Screw Top, Amber Deactivated Autosampler Vials with Write on Patch and fill lines and 100 EA matching Screw Caps with Tan Silicone Rubber / White PTFE Septa

## **Additional Info**

Easy Purchase Packs are a convenient way to order and inventory autosampler vials with their matching caps. The kit packaging will open and re-close making it useful for keeping vial and cap types matched, organized and clean during use.