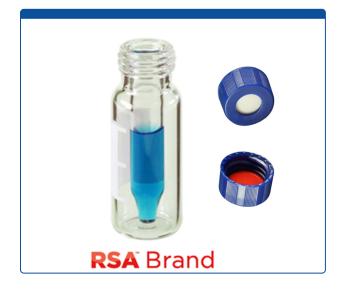

## 9532S-1ECP-WTRS

Vial & Cap Kit Includes 100 EA 300ul, Fused Insert with a wide tip, Screw Top, Clear RSA Autosampler Vials with Write on Patch and fill lines and 100 EA matching Screw Caps with White Silicone Rubber / Red PTFE