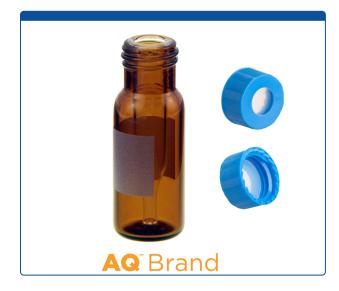

## 9532S-1TAP

**Vial & Cap Kit** Includes 100 EA 300ul, Fused Insert, Screw Top, Amber Autosampler Vials with Write on Patch and fill lines and 100 EA matching Screw Caps with Clear AQR Silicone Rubber / Clear PTFE, ultra-pure

## Additional Info

Easy Purchase Packs are a convenient way to order and inventory autosampler vials with their matching caps. The kit packaging will open and re-close making it useful for keeping vial and cap types matched, organized and clean during use.