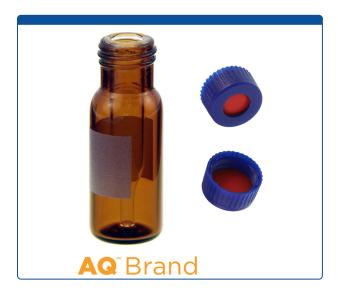

## Catalog Number

9532S-2AP

Vial & Cap Kit Includes 100 EA 300ul, Fused Insert, Screw Top, Amber Autosampler Vials with Write on Patch and fill lines and 100 EA matching Screw Caps with Red PTFE / White Silicone Rubber / Red PTFE Septa,

Click on links below for more Specifications for the 9mm Vials and Caps:

Supplied with Vials: Cat. No 9532S-0AV and Caps: Cat No. 9502S-20C-B