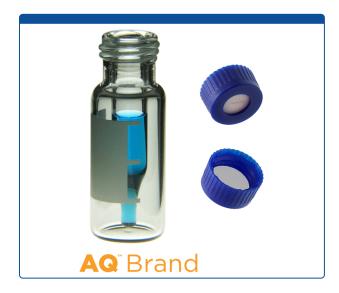

## 9532S-3CP

**Vial & Cap Kit** Includes 100 EA 300ul, Fused Insert, Screw Top, Clear Autosampler Vials with Write on Patch and fill lines and 100 EA matching Screw Caps with Tan Silicone Rubber / White PTFE, Pre-Slit Septa