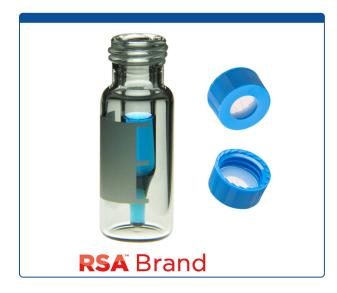

## 9532S-3CP-RS

Vial & Cap Kit Includes 100 EA 300ul, Fused Insert, Screw Top, Clear RSA<sup>™</sup> Autosampler Vials with Write on Patch and fill lines and 100 EA matching Screw Caps with Clear AQR Silicone Rubber / Clear PTFE,