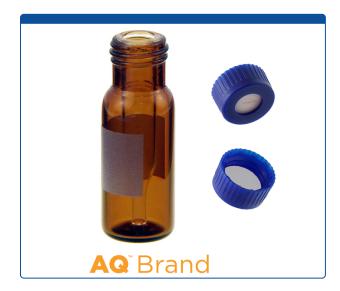

## 9532S-3DAP

**Vial & Cap Kit** Includes 100 EA 300ul, Fused Insert, Screw Top, Amber Deactivated Autosampler Vials with Write-On Patch and fill lines and 100 EA matching Screw Caps with Tan Silicone Rubber / White PTFE, Pre-