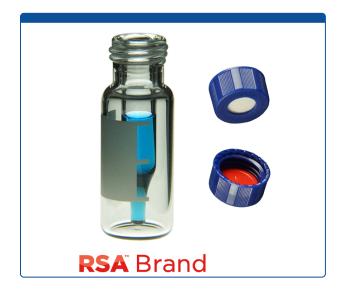

## 9532S-3ECP-RS

**Vial & Cap Kit** Includes 100 EA 300ul, Fused Insert, Screw Top, Clear Autosampler Vials with Write on Patch and fill lines and 100 EA matching Screw Caps with White Silicone Rubber / Red PTFE Pre-Slit Soft-Guard

Click on links below for more Specifications for the 9mm Vials and Caps:

Supplied with Reduced Surface Activity Vials: Cat. No <u>9532S-0CV-RS</u> and Caps: Cat No. <u>9502S-E-30C-B</u>

MicroSolv Technology Corporation 9158 Industrial Blvd. NE, Leland, NC 28451 tel. (732) 380-8900, fax (910) 769-9435 Email: customers@mtc-usa.com Website: www.mtc-usa.com