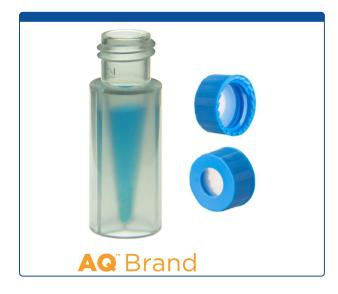

## 9532S-MS-10P

**Vial & Cap Kit** Includes 100 EA 300ul, Screw Top, Clear polypropylene LCMS Compatible Autosampler Vials and 100 EA matching Screw Caps with Silicone Rubber / PTFE, ultra-pure Septa, fitted in the Light Blue