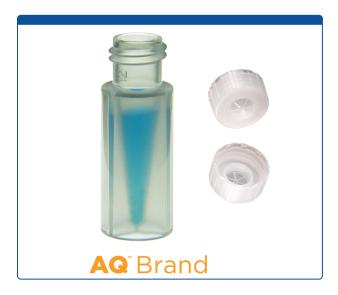

## 9532S-MS-EPP

Vial & Cap Kit Includes 100 EA 300ul, Screw Top, Clear polypropylene LCMS Compatible Autosampler Vials and 100 EA matching Single injection, Screw Caps with a thinned penetration point, Natural color. AQ