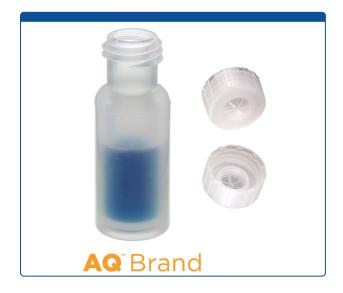

## 9572S-MS-EPP

**Vial & Cap Kit** Includes 100 EA 700ul, Screw Top, Clear polypropylene LCMS Compatible Autosampler Vials and 100 EA matching Single injection, Screw Caps with a thinned penetration point, Natural color. AQ