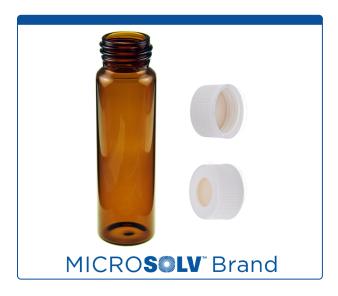

## Catalog Number

97040-05WP

**Vial & Cap Kit** includes 100 EA 40mL, Screw Top, Glass, EPA Style vials, Amber and 100 EA matching Screw Caps with Silicone Rubber / White PTFE Septa, fitted in the white caps. MicroSolv Brand Easy