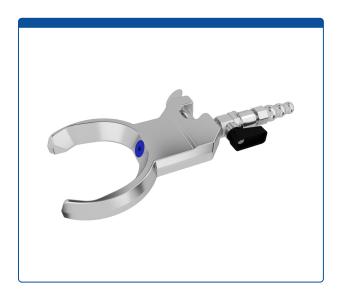

## CS10-1122-RLS-1

Part No.

**Cradle Ring**, Bottle Top Vacuum Filtration holder, allows for hands-free filtration, provides on/off vacuum flow control, for use with SOLVFil Filter Degassers, Chrome color. 1 EA.

### **Additional Info**

Bottle Top Vacuum Filtration Cradle Ring for SOLVFil™ Filters is made of Steel and allows for hands-free filtration, provides on/off vacuum flow control manifold, and is for use with both the 500ml and 1000ml SOLVFil bottle top filters. Designed to work with a standard laboratory ring stand and "house vacuum" or vacuum pumps.

The unique design of the cradle works as a quick connect to the SOLVFil filters which when screwed on to the solvent reservoir bottles, simply sit on the ring and self connect to the vacuum. This connection is simple and fast.